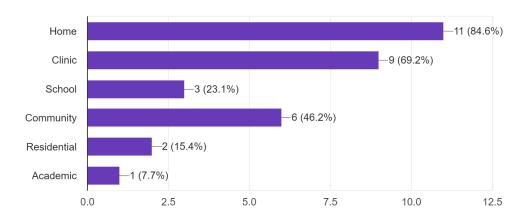

## In which state(s) do you work?

13 responses

If you work in WI, in which region(s) of the state do you work? 13 responses

In which setting(s) do you work? Please check all that apply 13 responses