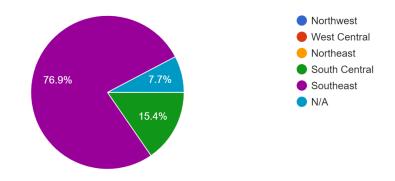

## In which state(s) do you work?

13 responses

If you work in WI, in which region(s) of the state do you work? 13 responses

In which setting(s) do you work? Please check all that apply 13 responses