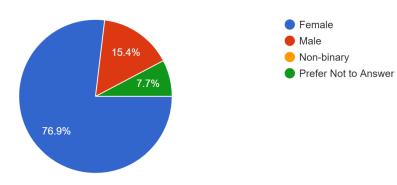

#### WisABA 2022 Membership Survey Results

Date completed: February 2022

Respondents: 13

Some of the questions from the 2022 Demographics Survey were modified from previous years to better reflect the changes in presentation of cultural, inclusive and diversity questions, ensuring that all individuals are comfortable and represented.

#### **DEMOGRAPHIC INFORMATION**

Are you of Hispanic, Latino or Spanish origin? (A person of Cuban, Mexican, Puerto Rican, South or Central American, or other Spanish culture or origin, regardless of race)
13 responses





# How would you best describe yourself? Please check all that apply 13 responses





#### Gender

13 responses



# What is your highest level of certification?

13 responses





## What is your current role?

13 responses



Certified Practitioner [RBT/BCaBA/ BCBA/BCBA-D]

Student

Caregiver

 Other Service Provider [Medical Professional, Case manager]

Certified practitioner (CAAB)

## In which state(s) do you work?

13 responses







If you work in WI, in which region(s) of the state do you work? 13 responses



In which setting(s) do you work? Please check all that apply 13 responses