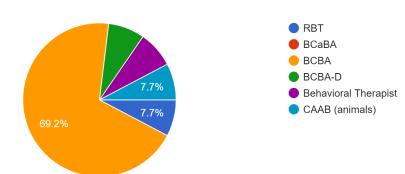

#### WisABA 2022 Membership Survey Results

Date completed: February 2022

Respondents: 13

Some of the questions from the 2022 Demographics Survey were modified from previous years to better reflect the changes in presentation of cultural, inclusive and diversity questions, ensuring that all individuals are comfortable and represented.

#### **DEMOGRAPHIC INFORMATION**

Are you of Hispanic, Latino or Spanish origin? (A person of Cuban, Mexican, Puerto Rican, South or Central American, or other Spanish culture or origin, regardless of race)
13 responses





# How would you best describe yourself? Please check all that apply 13 responses





#### Gender

13 responses



# What is your highest level of certification?

13 responses





## What is your current role?

13 responses



Certified Practitioner [RBT/BCaBA/ BCBA/BCBA-D]

Student

Caregiver

 Other Service Provider [Medical Professional, Case manager]

Certified practitioner (CAAB)

## In which state(s) do you work?

13 responses







If you work in WI, in which region(s) of the state do you work? 13 responses



In which setting(s) do you work? Please check all that apply 13 responses