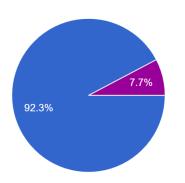

#### **DEMOGRAPHIC INFORMATION**

Are you of Hispanic, Latino or Spanish origin? (A person of Cuban, Mexican, Puerto Rican, South or Central American, or other Spanish culture or origin, regardless of race)
13 responses