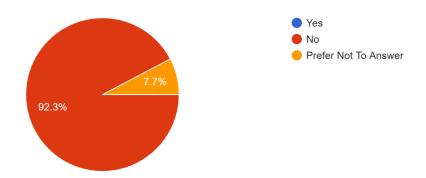

# How would you best describe yourself? Please check all that apply 13 responses